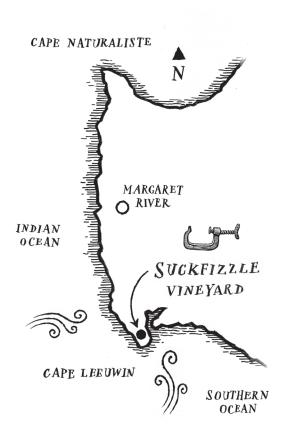

# The Suckfizzle Vineyard

The most southern and unique vineyard in the Margaret River Region.

Situated in Augusta, surrounded by the Southern and Indian Oceans and just a stone's throw from the Blackwood River inlet. This extraordinary location is influenced by the prevailing Antarctic winds of the Southern Ocean and moderated by the warmth of the mighty Blackwood river. By day it is 4-5 degrees cooler than Margaret River and by night it is 2-3 degrees warmer. Thus, creating wines with distinct flavour, character and age-ability.

# Vineyard Data

Location: Augusta, WA

Longitude: 34 17'58.6"S

Latitude: 115 08'42.3"E

Elevation: 6n

Climate Data: DAFWA Margaret

River + Suckfizzle